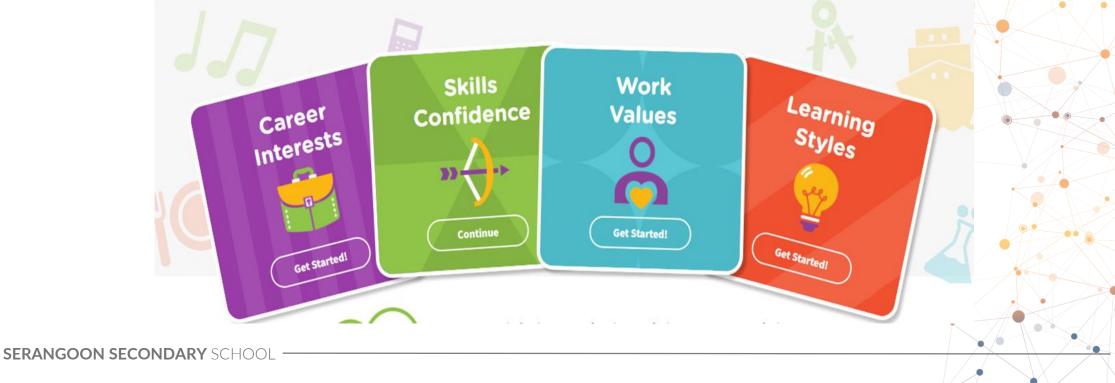

# My SkillsFuture (Student Portal) Know Yourself

Discover more about your career interests, skills, work values, and learning styles. These tools are meant to facilitate self-awareness and exploration. You may use them as a guide to plan your education or career. Do speak to your parents, teachers and Education and Career Guidance counsellors if you need further advice.