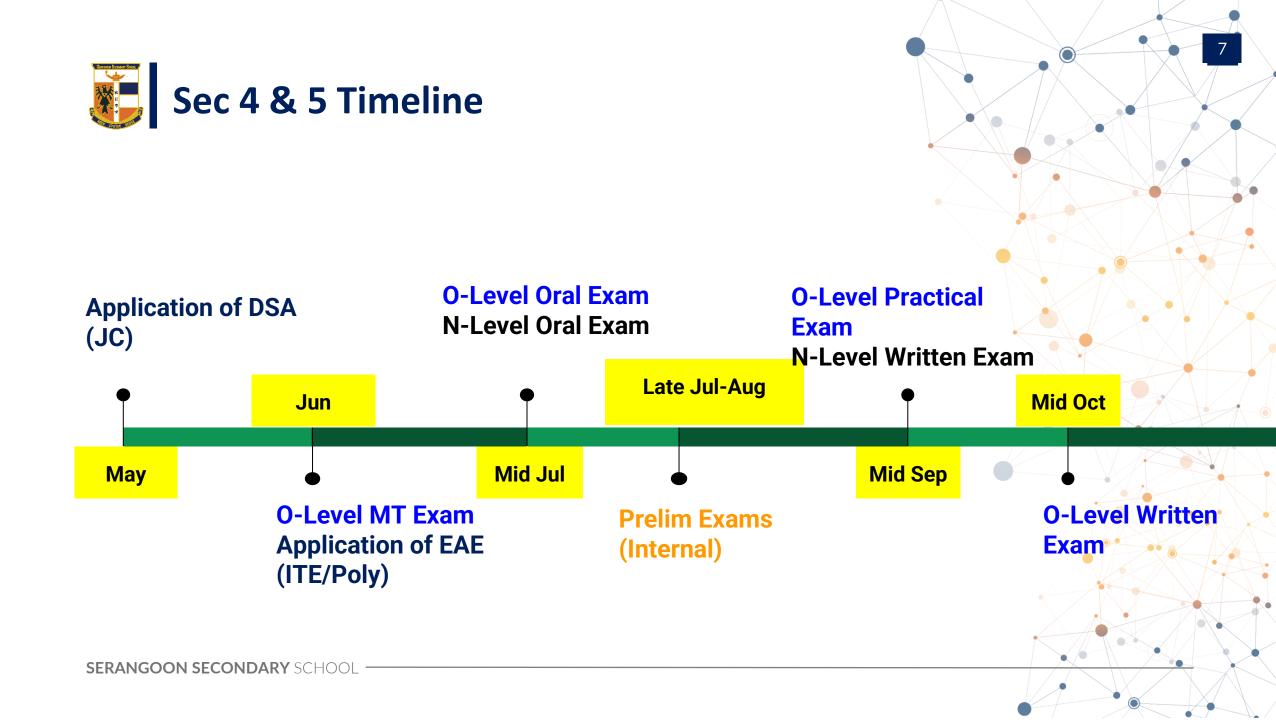

#### Continuing this journey with YOU Our Secondary 4 & 5 Form Teachers

- Available options and pathways
- Requirement and process for DPP, PFP
- EAE, DSA process
- Choosing between JC and Polytechnics