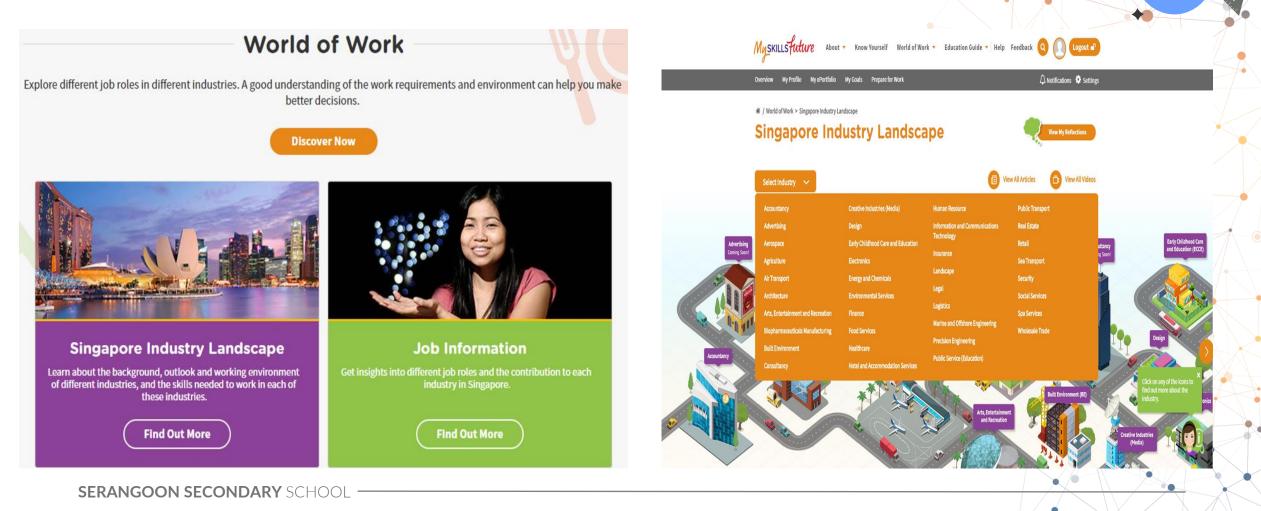

# My SkillsFuture (Student Portal) World of Work

21

Credit : Image from go.gov.sg/mysfsec