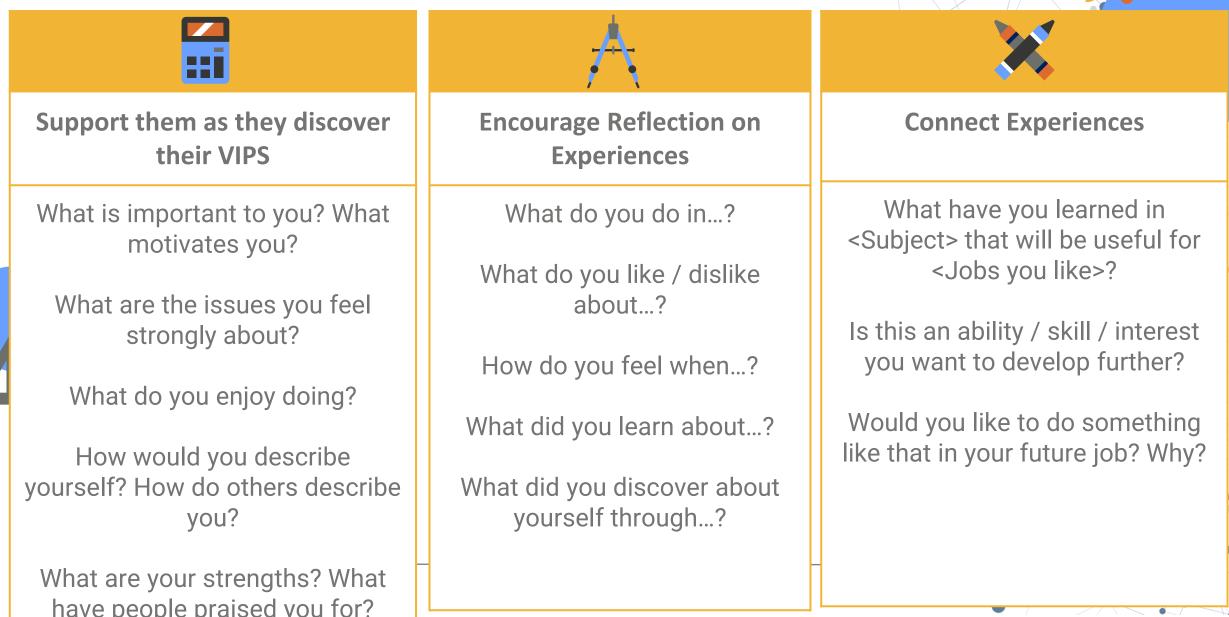

# Exploring Opportunities - Where Do I Want to

| Start exploring areas of Interests                                            | Prompt them to think Beyond                                    | Let your Child be the Expert                                                     |
|-------------------------------------------------------------------------------|----------------------------------------------------------------|----------------------------------------------------------------------------------|
| Which would be your top 3<br>aspirations? Why did you choose<br>these?        | What do you want from this career?                             | That's a job I don't know much<br>about, could you tell me more<br>what it does? |
| Are there others you have in mind?                                            | What are the things important<br>to you in a job?              | How's the job prospect like?<br>Could we find out and discuss                    |
| What are the skills / knowledge<br>you wish to develop / gain?                | What would be some other jobs related to this role / industry? | more next time?<br>What does this course offer?                                  |
| Would you prefer something<br>more academic or hands-on and<br>work-oriented? | How can you find more information?                             | What will you be learning /<br>experiencing?                                     |