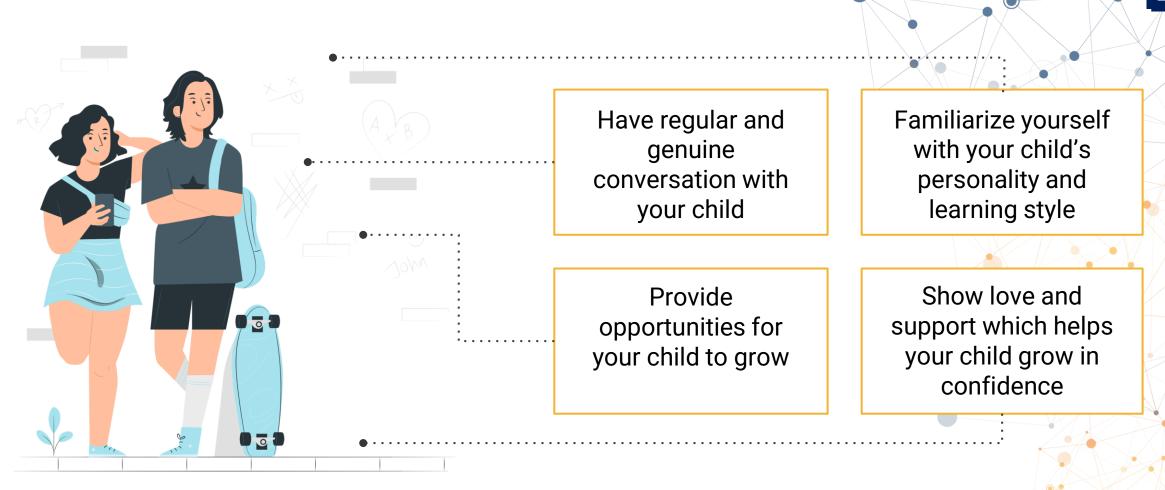

# Staying relevant - How do I Get There?

| Get your child to be responsible for their own plan                                                                                            | Discuss with your child like they are adults                                         |
|------------------------------------------------------------------------------------------------------------------------------------------------|--------------------------------------------------------------------------------------|
| Which courses / qualifications<br>do you think will lead you to this job?                                                                      | What 'game plan'/plan do you have in mind to work towards this course/career?        |
| Are there any prerequisites / minimum entry<br>requirements to apply to these courses?                                                         | Are there ways you can experience what the job is like?                              |
| <ul> <li>What steps can you take to work towards your goal?</li> <li>How can you better prepare yourself<br/>for this course / job?</li> </ul> | Are there practical constraints you may face?<br>Eg. colour appreciation deficiency? |
| What are the possible ways/admissions to get to your course?                                                                                   |                                                                                      |